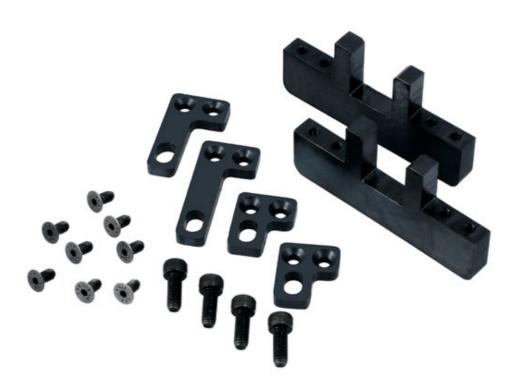

## Camshaft Setting Bridge - for 1.0 Wet Belt Non-Turbo

Designed specifically for the 1.0 litre 3 cylinder normally aspirated petrol engine from Ford. Our specially designed cam locking bridges offer an easy to use and more positive method of locking the camshaft than even the OEM tools can offer ensuring the camshafts are securely locked in position quickly and easily. Use with components from any of the following Laser Tools ecoboost locking kits (6952, 7828 or 8239).

## **Additional Information**

- · Applications include: Ford Fiesta (from 2013).
- 1.0L non-turbo petrol engine codes: P4JA, P4JB, P4JC, P4JD, XMJA, XMJB, XMJC, XMJD.
- For setting of the VCT (Variable Camshaft Timing) units, please use Laser Part No. 6291.
- Use with Laser Part Nos. 7317, 7318 & 6291.
- · Made in Sheffield. UK Registered Design.